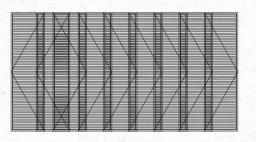

## PRIVÉ TERRACE L14

Om 25m

### UNIT DISTRIBUTION

#### Legend

Type A – STUDIO

Type B – 1 BEDROOM

Type C – 2 BEDROOM

Type D – 3 BEDROOM

Type E – 4 BEDROOM

Type F – PENTHOUSE

| Store<br>Unit N | y/<br>No. | 1          | 2        | 3    | 4    | 5        | 6       | 7    | 8    | 9    | 10   | 11   |
|-----------------|-----------|------------|----------|------|------|----------|---------|------|------|------|------|------|
| 3               | 39        | SKY OCULUS |          |      |      |          |         |      |      |      |      |      |
| 3               | 38        | 38         | F4       |      |      | F3       |         |      |      |      |      |      |
| 3               | 37        | D1-c       | A1-b (m) | A1-b | С1-с | C1-c (m) | C2-c    | D2-c | D3-c | B1-b | B2-b | СЗ-с |
| 3               | 36        | D1-b       | A1-b (m) | A1-b | C1-b | C1-b (m) | C2-b    | D2-b | D3-b | B1-b | B2-b | C3-b |
| 3               | 35        | D1-a       | A1-a (m) | А1-а | С1-а | C1-a (m) | C2-a    | D2-a | D3-a | В1-а | B2-a | СЗ-а |
| 3               | 34        | D1-b       | A1-b (m) | A1-b | C1-b | C1-b (m) | C2-b    | D2-b | D3-b | B1-b | B2-b | C3-b |
| 3               | 33        | D1-c       | A1-b (m) | A1-b | С1-с | C1-c (m) | C2-c    | D2-c | D3-c | B1-b | B2-b | СЗ-с |
| 3               | 32        | D1-b       | A1-b (m) | A1-b | C1-b | C1-b (m) | C2-b    | D2-b | D3-b | B1-b | B2-b | C3-b |
| 3               | 31        | D1-a       | A1-a (m) | А1-а | С1-а | C1-a (m) | C2-a    | D2-a | D3-a | В1-а | B2-a | С3-а |
| 3               | 30        | D1-b       | A1-b (m) | A1-b | C1-b | C1-b (m) | C2-b    | D2-b | D3-b | B1-b | B2-b | C3-b |
| 2               | 29        | D1-c       | A1-b (m) | A1-b | C1-c | C1-c (m) | C2-c    | D2-c | D3-c | B1-b | B2-b | C3-c |
| 2               | 28        | D1-b       | A1-b (m) | A1-b | C1-b | C1-b (m) | C2-b    | D2-b | D3-b | B1-b | B2-b | C3-b |
| 2               | 27        | D1-a       | A1-a (m) | A1-a | С1-а | C1-a (m) | C2-a    | D2-a | D3-a | В1-а | B2-a | СЗ-а |
| 2               | 26        | D1-b       | A1-b (m) | A1-b | C1-b | C1-b (m) | C2-b    | D2-b | D3-b | B1-b | B2-b | C3-b |
| 2               | 25        | D1-c       | A1-b (m) | A1-b | C1-c | C1-c (m) | C2-c    | D2-c | D3-c | B1-b | B2-b | C3-c |
| 2               | 24        | D1-b       | A1-b (m) | A1-b | C1-b | C1-b (m) | C2-b    | D2-b | D3-b | B1-b | B2-b | C3-b |
| 2               | 23        | D1-a       | A1-a (m) | А1-а | С1-а | C1-a (m) | C2-a    | D2-a | D3-a | В1-а | B2-a | C3-a |
| 2               | 22        | D1-b       | A1-b (m) | A1-b | C1-b | C1-b (m) | C2-b    | D2-b | D3-b | B1-b | B2-b | C3-b |
| 2               | 21        | D1-c       | A1-b (m) | A1-b | С1-с | C1-c (m) | C2-c    | D2-c | D3-c | B1-b | B2-b | C3-c |
| 2               | 20        | D1-b       | A1-b (m) | A1-b | C1-b | C1-b (m) | C2-b    | D2-b | D3-b | B1-b | B2-b | C3-b |
| = 1             | 19        | D1-a       | A1-a (m) | А1-а | С1-а | C1-a (m) | C2-a    | D2-a | D3-a | В1-а | B2-a | СЗ-а |
|                 |           |            |          |      |      |          |         |      |      |      |      | No.  |
|                 |           |            |          |      |      | SOCI     | AL TERF | RACE |      |      |      |      |
|                 |           |            |          |      |      |          |         |      |      |      |      |      |
|                 | 18        |            |          |      |      |          |         |      |      |      |      |      |
|                 | 17        | D1-b       | A1-b (m) | A1-b | C1-b | C1-b (m) | C2-b    | D2-b | D3-b | B1-b | B2-b | C3-b |
|                 | 16        | D1-c       | A1-b (m) | A1-b | C1-c | C1-c (m) | C2-c    | D2-c | D3-c | B1-b | B2-b | C3-c |
|                 | 15        | D1-b       | A1-b (m) | A1-b | C1-b | C1-b (m) | C2-b    | D2-b | D3-b | B1-b | B2-b | C3-b |
|                 | 14        | D1-a       | A1-a (m) | A1-a | C1-a | C1-a (m) | C2-a    | D2-a | D3-a | B1-a | B2-a | C3-a |
|                 | 13        | D1-b       | A1-b (m) | A1-b | C1-b | C1-b (m) | C2-b    | D2-b | D3-b | B1-b | B2-b | C3-b |
|                 | 12        | D1-c       | A1-b (m) | A1-b | C1-c | C1-c (m) | C2-c    | D2-c | D3-c | B1-b | B2-b | C3-c |
|                 | 11        | D1-b       | A1-b (m) | A1-b | C1-b | C1-b (m) | C2-b    | D2-b | D3-b | B1-b | B2-b | C3-b |
|                 | 10        | D1-a       | A1-a (m) | A1-a | C1-a | C1-a (m) | C2-a    | D2-a | D3-a | B1-a | B2-a | C3-a |
|                 | 9         | D1-b       | A1-b (m) | A1-b | C1-b | C1-b (m) | C2-b    | D2-b | D3-b | B1-b | B2-b | C3-b |
|                 | 8         | D1-c       | A1-b (m) | A1-b | C1-c | C1-c (m) | C2-c    | D2-c | D3-c | B1-b | B2-b | C3-c |
|                 | 7         | D1-b       | A1-b (m) | A1-b | C1-b | C1-b (m) | C2-b    | D2-b | D3-b | B1-b | B2-b | C3-b |
|                 | 6         | D1-a       | A1-a (m) | A1-a | C1-a | C1-a (m) | C2-a    | D2-a | D3-a | B1-a | B2-a | C3-a |
|                 | 5         | D1-b       | A1-b (m) | A1-b | C1-b | C1-b (m) | C2-b    | D2-b | D3-b | B1-b | B2-b | C3-b |
|                 | 4         | D1-c       | A1-b (m) | A1-b | C1-c | C1-c (m) | C2-c    | D2-c | D3-c | B1-b | B2-b | C3-c |
|                 | 3         | D1-b       | A1-b (m) | A1-b | C1-b | C1-b (m) | C2-b    | D2-b | D3-b | B1-b | B2-b | C3-b |
|                 | 2         | D1-a       | A1-a (m) | A1-a | CT-a | C1-a (m) | C2-a    | D2-a | D3-a | B1-a | B2-a | СЗ-а |