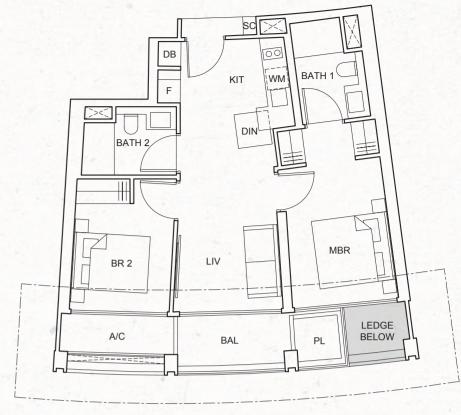

TYPE D1-c 102 sq m / 1,098 sq ft

#04-01; #08-01; #12-01; #16-01; #21-01; #25-01; #29-01; #33-01; #37-01;

#04-12; #08-12; #12-12; #17-12; #21-12; #25-12; #29-12; #33-12; #37-12

BATH 1 BATH 2 UTILITY DIN LIV MBR BR 3 BR 2 LEDGE BELOW