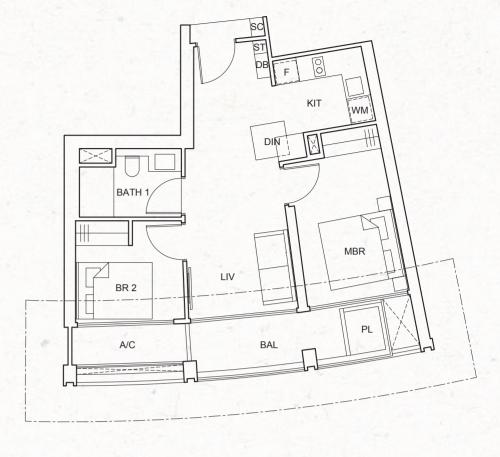

#### TYPE C3-a 83 sq m / 893 sq ft

#02-11; #06-11; #10-11; #14-11; #19-11; #23-11; #27-11; #31-11; #35-11;

#02-22; #06-22; #10-22; #15-22; #19-22; #23-22; #27-22; #31-22; #35-22

#### TYPE C3-b 78 sq m / 840 sq ft

#03-11; #05-11; #07-11; #09-11; #11-11; #13-11; #15-11; #17-11; #20-11; #22-11; #24-11; #26-11; #28-11; #30-11; #32-11; #34-11; #36-11;

#03-22; #05-22; #07-22; #09-22; #11-22; #13-22; #16-22; #18-22; #20-22; #22-22; #24-22; #26-22; #28-22; #30-22; #32-22; #34-22; #36-22

#### TYPE C3-c 83 sq m / 893 sq ft

#04-11; #08-11; #12-11; #16-11; #21-11; #25-11; #29-11; #33-11; #37-11;

#04-22; #08-22; #12-22; #17-22; #21-22; #25-22; #29-22; #33-22; #37-22