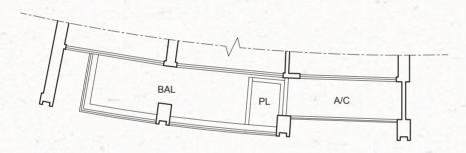

#### TYPE C1-c 65 sq m / 700 sq ft

#04-04; #08-04; #12-04; #16-04; #21-04; #25-04; #29-04; #33-04; #37-04;

#04-15; #08-15; #12-15; #17-15; #21-15; #25-15; #29-15; #33-15; #37-15;

All floor areas indicated are inclusive of AC ledge, planters and balcony where applicable. The plans are subject to change as may be approved by the relevant authorities. All floor plans are approximate measurements only and subject to government re-survey. The balcony shall not be enclosed unless with the approved balcony screen. The installation and cost of the balcony screen shall be borne by the purchaser. For an illustration of the approved balcony screen, please refer to the diagram annexed hereto as "Annexure".

2-BEDROOM 2-BEDROOM

TYPE C1-a (m) 65 sq m / 700 sq ft

#02-05; #06-05; #10-05; #14-05; #19-05; #23-05; #27-05; #31-05; #35-05;

#02-16; #06-16; #10-16; #15-16; #19-16; #23-16; #27-16; #31-16; #35-16;

TYPE C1-b (m) 65 sq m / 700 sq ft