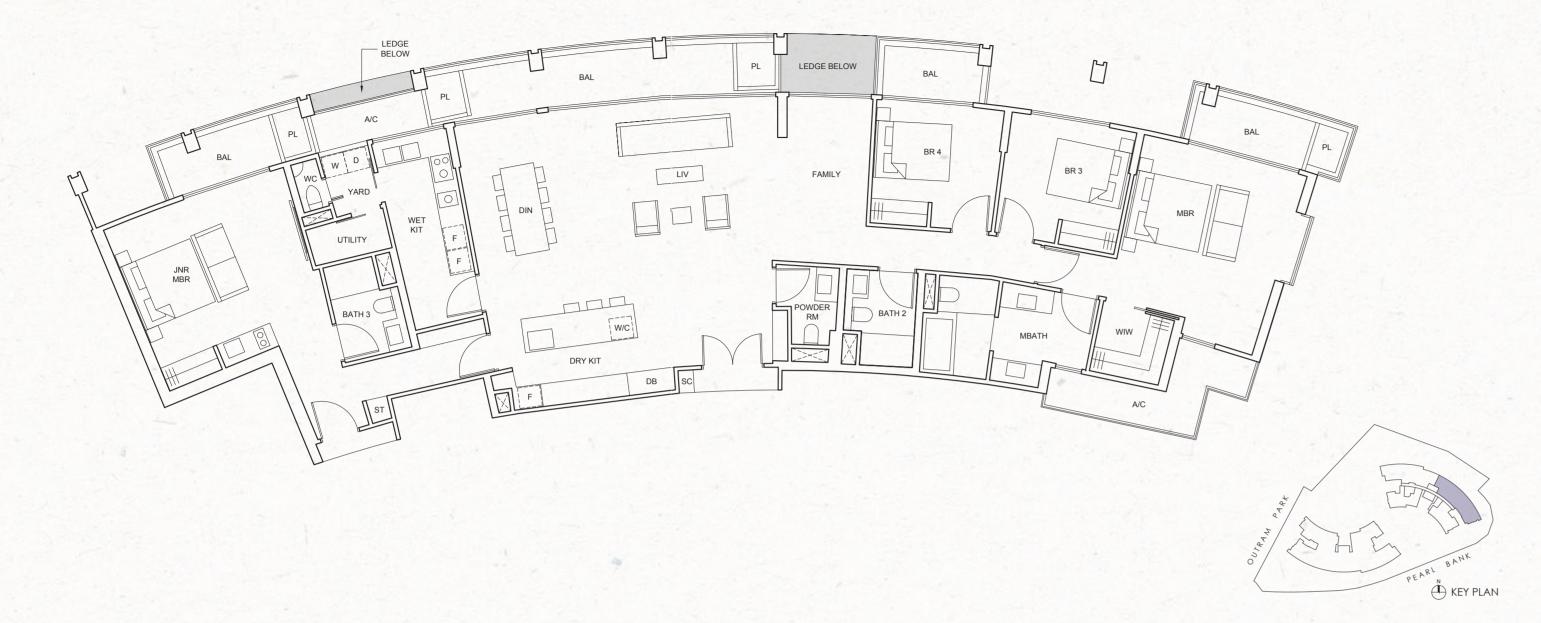

3-BEDROOM 3-BEDROOM

TYPE D1-a 102 sq m / 1,098 sq ft

#02-01; #06-01; #10-01; #14-01; #19-01; #23-01; #27-01; #31-01; #35-01;

#02-12; #06-12; #10-12; #15-12; #19-12; #23-12; #27-12; #31-12;

#35-12

TYPE D1-b 107 sq m / 1,152 sq ft

#03-01; #05-01; #07-01; #09-01; #11-01; #13-01; #15-01; #17-01; #20-01; #22-01; #24-01; #26-01; #28-01; #30-01; #32-01; #34-01; #36-01;

#03-12; #05-12; #07-12; #09-12; #11-12; #13-12; #16-12; #18-12; #20-12; #22-12; #24-12; #26-12; #28-12; #30-12; #32-12; #34-12; #36-12

TYPE D1-c 102 sq m / 1,098 sq ft

#04-01; #08-01; #12-01; #16-01; #21-01; #25-01; #29-01; #33-01; #37-01;

#04-12; #08-12; #12-12; #17-12; #21-12; #25-12; #29-12; #33-12; #37-12

BATH 1 BATH 2 UTILITY DIN LIV MBR BR 3 BR 2 LEDGE BELOW