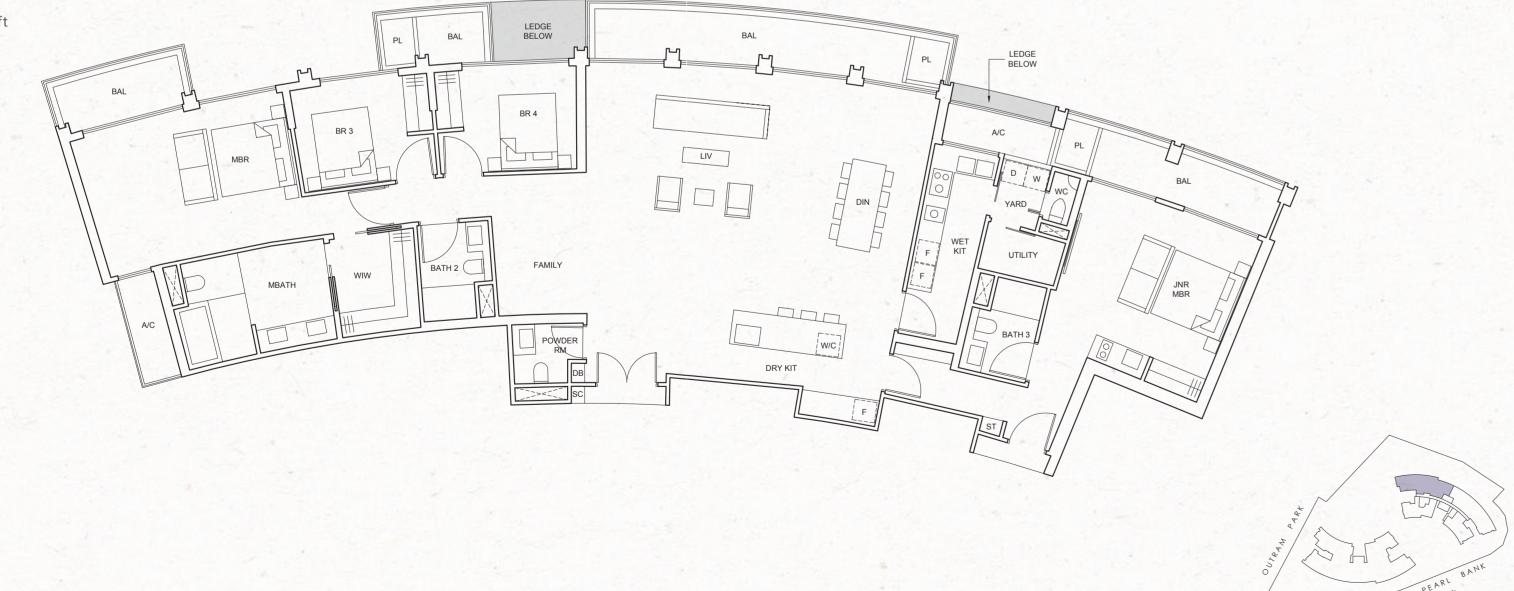

3-BEDROOM 3-BEDROOM

TYPE D1-a 102 sq m / 1,098 sq ft

#02-01; #06-01; #10-01; #14-01; #19-01; #23-01; #27-01; #31-01; #35-01;

#02-12; #06-12; #10-12; #15-12; #19-12; #23-12; #27-12; #31-12;

#35-12

TYPE D1-b 107 sq m / 1,152 sq ft

#03-01; #05-01; #07-01; #09-01; #11-01; #13-01; #15-01; #17-01; #20-01; #22-01; #24-01; #26-01; #28-01; #30-01; #32-01; #34-01; #36-01;

#03-12; #05-12; #07-12; #09-12; #11-12; #13-12; #16-12; #18-12; #20-12; #22-12; #24-12; #26-12; #28-12; #30-12; #32-12; #34-12; #36-12

TYPE D1-c 102 sq m / 1,098 sq ft

#04-01; #08-01; #12-01; #16-01; #21-01; #25-01; #29-01; #33-01; #37-01;

#04-12; #08-12; #12-12; #17-12; #21-12; #25-12; #29-12; #33-12; #37-12

BATH 1 BATH 2 UTILITY DIN LIV MBR BR 3 BR 2 LEDGE BELOW