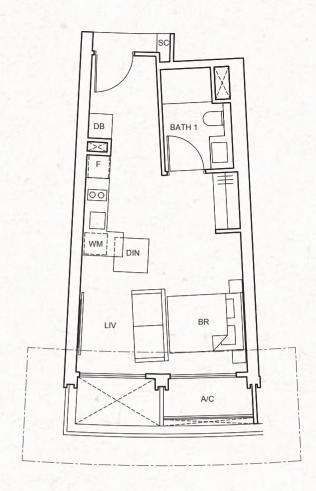

TYPE A1-a 40 sq m / 431 sq ft

#02-03; #06-03; #10-03; #14-03; #19-03; #23-03; #27-03; #31-03; #35-03;

#02-14; #06-14; #10-14; #15-14; #19-14; #23-14; #27-14; #31-14; #35-14

### TYPE A1-b 40 sq m / 431 sq ft

#03-03; #04-03; #05-03; #07-03; #08-03; #09-03; #11-03; #12-03; #13-03; #15-03; #16-03; #17-03; #20-03; #21-03; #22-03; #24-03; #25-03; #26-03; #28-03; #29-03; #30-03; #32-03; #33-03; #34-03; #36-03; #37-03;

#03-14; #04-14; #05-14; #07-14; #08-14; #09-14; #11-14; #12-14; #13-14; #16-14; #17-14; #18-14; #20-14; #21-14; #22-14; #24-14; #25-14; #26-14; #28-14; #29-14; #30-14; #32-14; #33-14; #34-14; #36-14; #37-14;

All floor areas indicated are inclusive of AC ledge, planters and balcony where applicable. The plans are subject to change as may be approved by the relevant authorities. All floor plans are approximate measurements only and subject to government re-survey. The balcony shall not be enclosed unless with the approved balcony screen. The installation and cost of the balcony screen shall be borne by the purchaser. For an illustration of the approved balcony screen, please refer to the diagram annexed hereto as "Annexure".