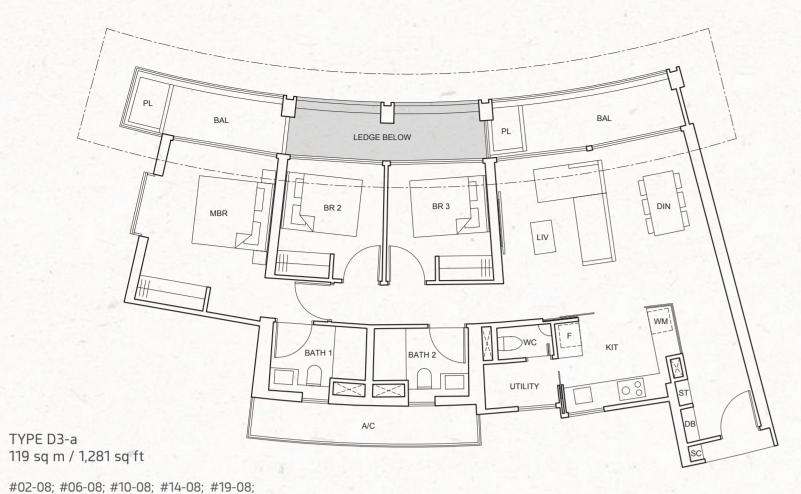

TYPE D1-c 102 sq m / 1,098 sq ft

#04-01; #08-01; #12-01; #16-01; #21-01; #25-01; #29-01; #33-01; #37-01;

#04-12; #08-12; #12-12; #17-12; #21-12; #25-12; #29-12; #33-12; #37-12

BATH 1 BATH 2 UTILITY DIN LIV MBR BR 3 BR 2 LEDGE BELOW