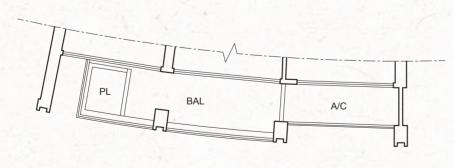

#### TYPE C1-a 65 sq m / 700 sq ft

#02-04; #06-04; #10-04; #14-04; #19-04; #23-04; #27-04; #31-04; #35-04;

#02-15; #06-15; #10-15; #15-15; #19-15; #23-15; #27-15; #31-15; #35-15;

#### TYPE C1-b 65 sq m / 700 sq ft

#03-04; #05-04; #07-04; #09-04; #11-04; #13-04; #15-04; #17-04; #20-04; #22-04; #24-04; #26-04; #28-04; #30-04; #32-04; #34-04; #36-04;

#03-15; #05-15; #07-15; #09-15; #11-15; #13-15; #16-15; #18-15; #20-15; #22-15; #24-15; #26-15; #28-15; #30-15; #32-15; #34-15; #36-15;