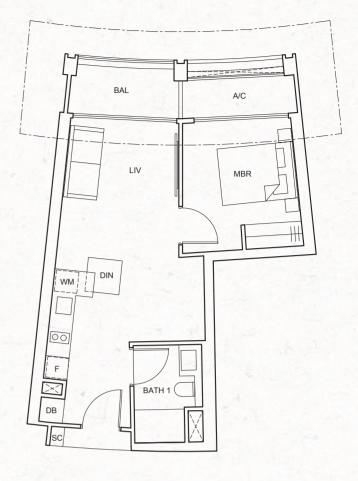

1-BEDROOM 1-BEDROOM

TYPE B2-a 49 sq m / 527 sq ft

#02-10; #06-10; #10-10; #14-10; #19-10; #23-10; #27-10; #31-10; #35-10;

TYPE B3-a 49 sq m / 527 sq ft

#02-21; #06-21; #10-21; #15-21; #19-21; #23-21; #27-21; #31-21; #35-21;

TYPE B2-b 49 sq m / 527 sq ft

#03-10; #04-10; #05-10; #07-10; #08-10; #09-10; #11-10; #12-10; #13-10; #15-10; #16-10; #17-10; #20-10; #21-10; #22-10; #24-10; #25-10; #26-10; #28-10; #29-10; #30-10; #32-10; #33-10; #34-10; #36-10; #37-10

TYPE B3-b 49 sq m / 527 sq ft

#03-21; #04-21; #05-21; #07-21; #08-21; #09-21; #11-21; #12-21; #13-21; #16-21; #17-21; #18-21; #20-21; #21-21; #22-21; #24-21; #25-21; #26-21; #28-21; #29-21; #30-21; #32-21; #33-21; #34-21; #36-21; #37-21