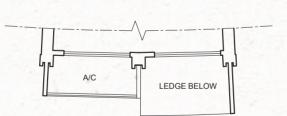

# APPROVED BALCONY SCREEN ANNEXURE

TYPICAL ELEVATION OF BALCONY WITH SCREEN

TYPICAL ELEVATION – BALCONY SCREEN

## LEGEND :

Wall not allowed to be hacked or altered (Including by wall of drilling)

TYPICAL PLAN WITH BALCONY SCREEN

#### Note:

- The balcony shall not be enclosed unless with the approved balcony screen
- The proposed balcony screens allow for natural ventilation within the balcony at all times.
   The installation and cost of the screen shall be borne by the Purchaser.