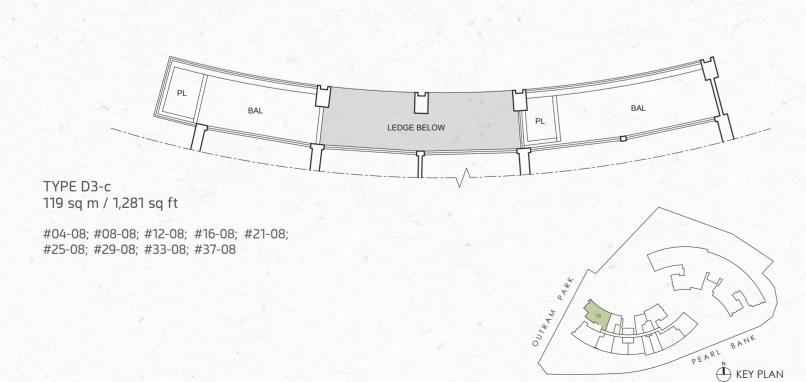

3-BEDROOM 4-BEDROOM

#03-08; #05-08; #07-08; #09-08; #11-08; #13-08; #15-08; #17-08; #20-08; #22-08; #24-08; #26-08; #28-08; #30-08; #32-08; #34-08; #36-08

#23-08; #27-08; #31-08; #35-08

All floor areas indicated are inclusive of AC ledge, planters and balcony where applicable. The plans are subject to change as may be approved by the relevant authorities. All floor plans are approximate measurements only and subject to government re-survey. The balcony shall not be enclosed unless with the approved balcony screen. The installation and cost of the balcony screen shall be borne by the purchaser. For an illustration of the approved balcony screen, please refer to the diagram annexed hereto as "Annexure".