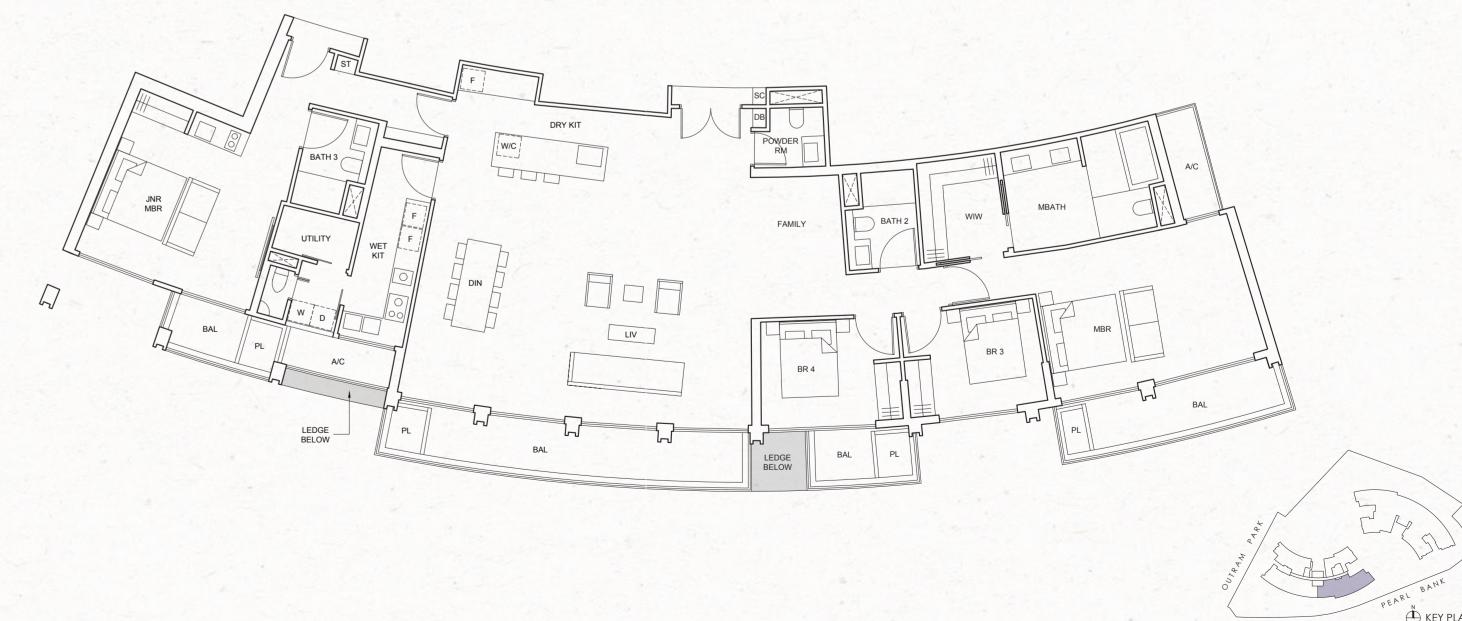

6-18



TYPE E1-c 133 sq m / 1,432 sq ft

#04-18; #08-18; #12-18; #17-18; #21-18; #25-18: #29-18: #33-18: #37-18





PENTHOUSE PLANS

## PENTHOUSE

TYPE F1 250 sq m / 2,691 sq ft #38-18



TYPE F2 259 sq m / 2,788 sq ft #38-13



All floor areas indicated are inclusive of AC ledge, planters and balcony where applicable. The plans are subject to change as may be approved by the relevant authorities. All floor plans are approximate measurements only and subject to government re-survey. The balcony shall not be enclosed unless with the approved balcony screen. The installation and cost of the balcony screen shall be borne by the purchaser. For an illustration of the approved balcony screen, please refer to the diagram annexed hereto as "Annexure".





TYPE F4 258 sq m / 2,777 sq ft #38-02



# APPROVED BALCONY SCREEN ANNEXURE





TYPICAL ELEVATION OF BALCONY WITH SCREEN

TYPICAL ELEVATION – BALCONY SCREEN



## LEGEND :

Wall not allowed to be hacked or altered (Including by wall of drilling)



TYPICAL PLAN WITH BALCONY SCREEN

#### Note:

- The balcony shall not be enclosed unless with the approved balcony screen
- The proposed balcony screens allow for natural ventilation within the balcony at all times.
   The installation and cost of the screen shall be borne by the Purchaser.







DEVELOPER: ARECA INVESTMENT PTE. LTD (199500924C) • DEVELOPER'S LICENCE NO.: C1313 • LOCATION: LOT(S) 00189L, TS 22, AT PEARL BANK / OUTRAM ROAD • TENURE: 99 YEARS WEF 1 MARCH 2019 • EXPECTED DATE OF VACANT POSSESSION: 31 DECEMBER 2023 • EXPECTED DATE OF LEGAL COMPLETION: 31 DECEMBER 2026