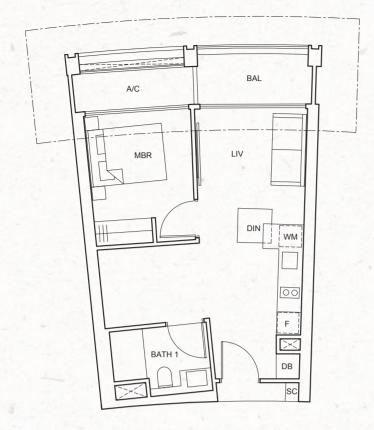

### TYPE A1-b 40 sq m / 431 sq ft

#03-03; #04-03; #05-03; #07-03; #08-03; #09-03; #11-03; #12-03; #13-03; #15-03; #16-03; #17-03; #20-03; #21-03; #22-03; #24-03; #25-03; #26-03; #28-03; #29-03; #30-03; #32-03; #33-03; #34-03; #36-03; #37-03;

#03-14; #04-14; #05-14; #07-14; #08-14; #09-14; #11-14; #12-14; #13-14; #16-14; #17-14; #18-14; #20-14; #21-14; #22-14; #24-14; #25-14; #26-14; #28-14; #29-14; #30-14; #32-14; #33-14; #34-14; #36-14; #37-14;