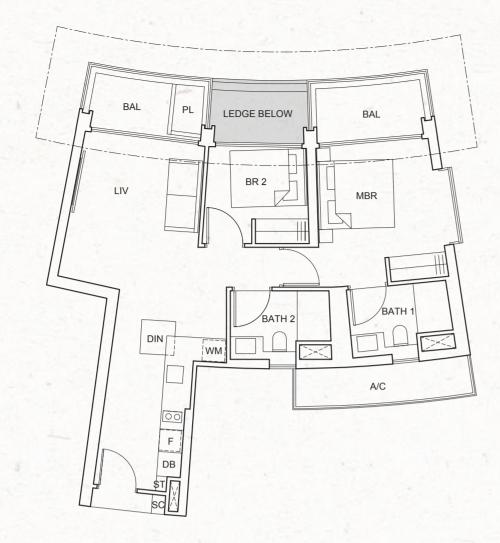

TYPE D1-c 102 sq m / 1,098 sq ft

#04-01; #08-01; #12-01; #16-01; #21-01; #25-01; #29-01; #33-01; #37-01;

#04-12; #08-12; #12-12; #17-12; #21-12; #25-12; #29-12; #33-12; #37-12

BATH 1 BATH 2 UTILITY DIN LIV MBR BR 3 BR 2 LEDGE BELOW