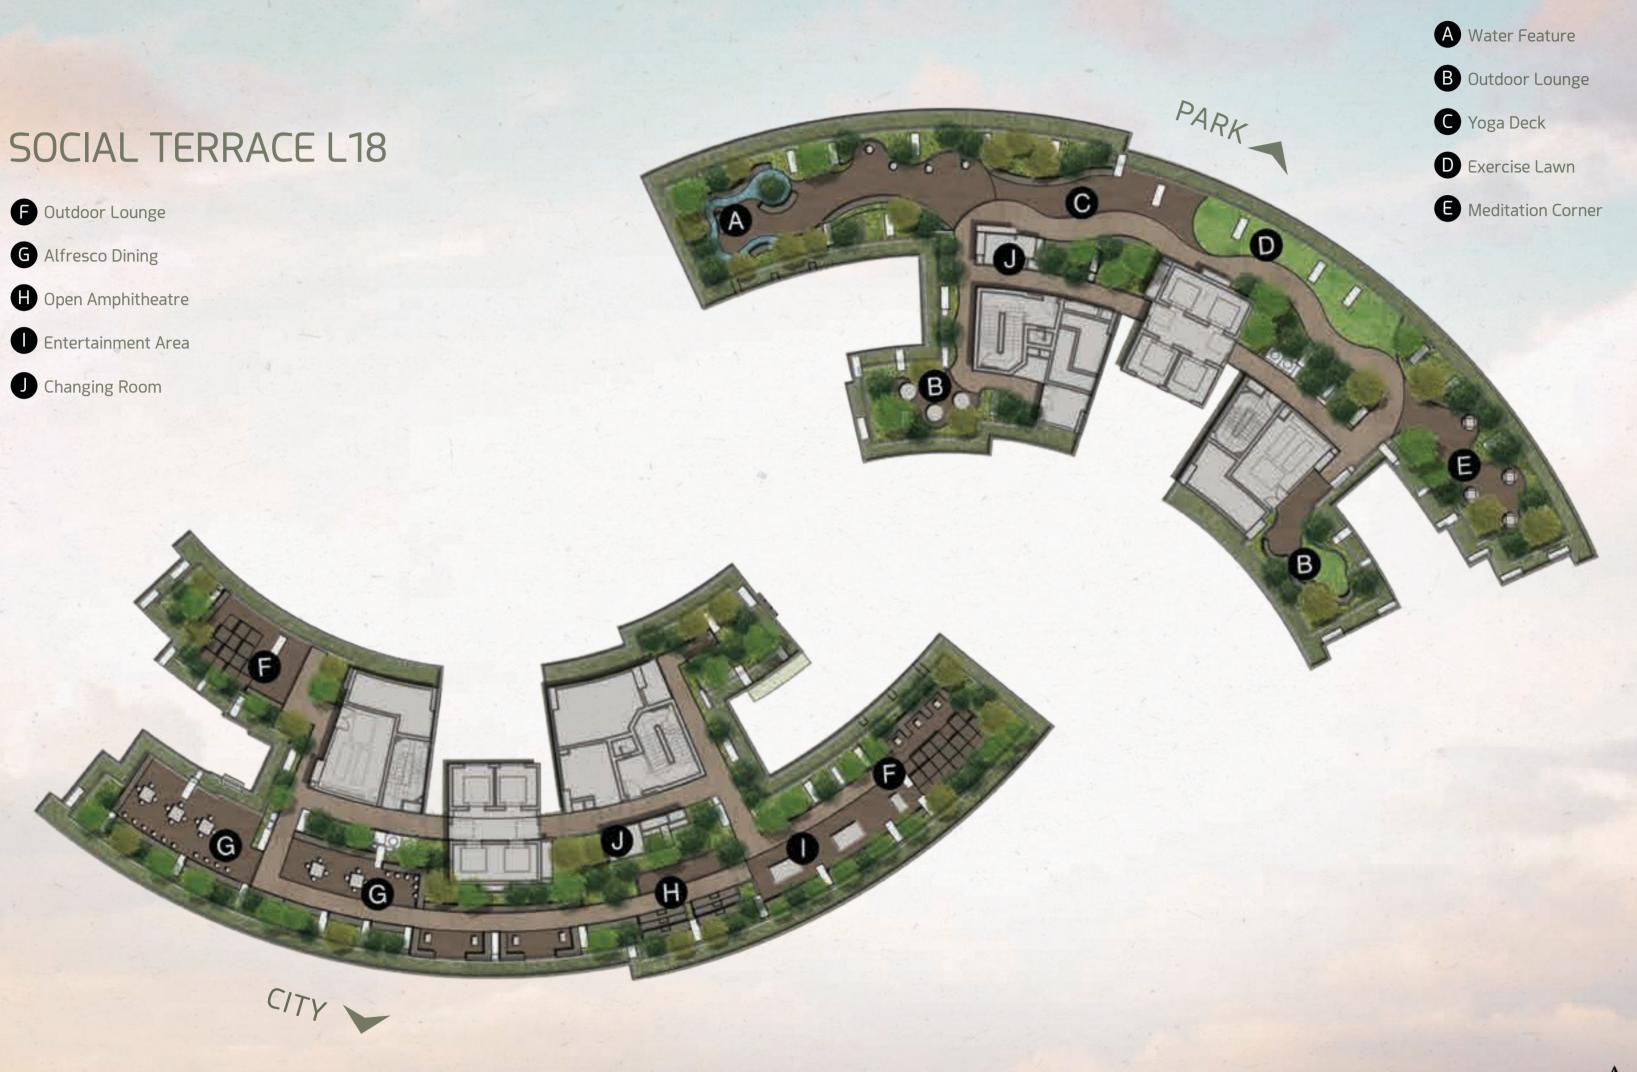

aces we seek.





That make us feel whole again.





Places of respite, regeneration and renewal.





This is the place that provides.



This is where Hygge Comes home in the tropics.





Where the grounds are designed to Soothe the senses.





Where the lapping Water refreshes.





Where the paths lead to reflective nooks that are havens

For meditation and reflection.



Open yourself to new views and New Experiences.





Put down roots where we Plant a community.

Relish the pleasure of seeing your garden grow.







And when you turn your gaze to the views,
You are happy to have chosen this place.





For even inside, you can move in with zero stress, because zero renovation Makes room for everything.



Where spaces and surfaces Comfort you.











## PRIVÉ TERRACE L14



Om 25m





### UNIT DISTRIBUTION

#### Legend

Type A – STUDIO

Type B – 1 BEDROOM

Type C – 2 BEDROOM

Type D – 3 BEDROOM

Type E – 4 BEDROOM

Type F – PENTHOUSE

| Store<br>Unit N | y/<br>No. | 1          | 2        | 3    | 4    | 5        | 6       | 7    | 8    | 9    | 10   | 11   |
|-----------------|-----------|------------|----------|------|------|----------|---------|------|------|------|------|------|
| 3               | 39        | SKY OCULUS |          |      |      |          |         |      |      |      |      |      |
| 3               | 38        | 38         | F4       |      |      | F3       |         |      |      |      |      |      |
| 3               | 37        | D1-c       | A1-b (m) | A1-b | С1-с | C1-c (m) | C2-c    | D2-c | D3-c | B1-b | B2-b | СЗ-с |
| 3