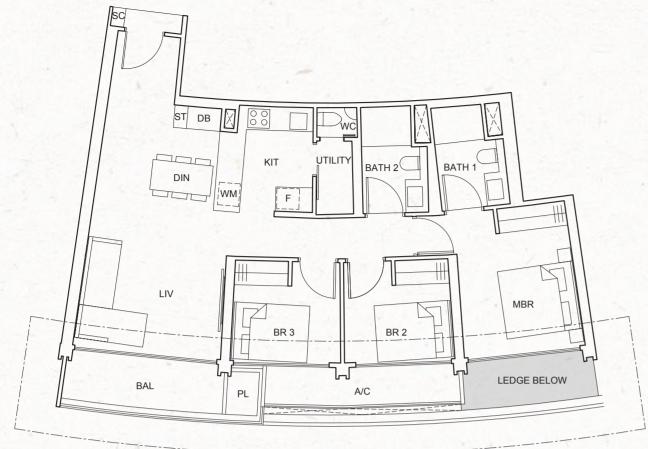

TYPE D1-c 102 sq m / 1,098 sq ft

#04-01; #08-01; #12-01; #16-01; #21-01; #25-01; #29-01; #33-01; #37-01;

#04-12; #08-12; #12-12; #17-12; #21-12; #25-12; #29-12; #33-12; #37-12

BATH 1 BATH 2 UTILITY DIN LIV MBR BR 3 BR 2 LEDGE BELOW