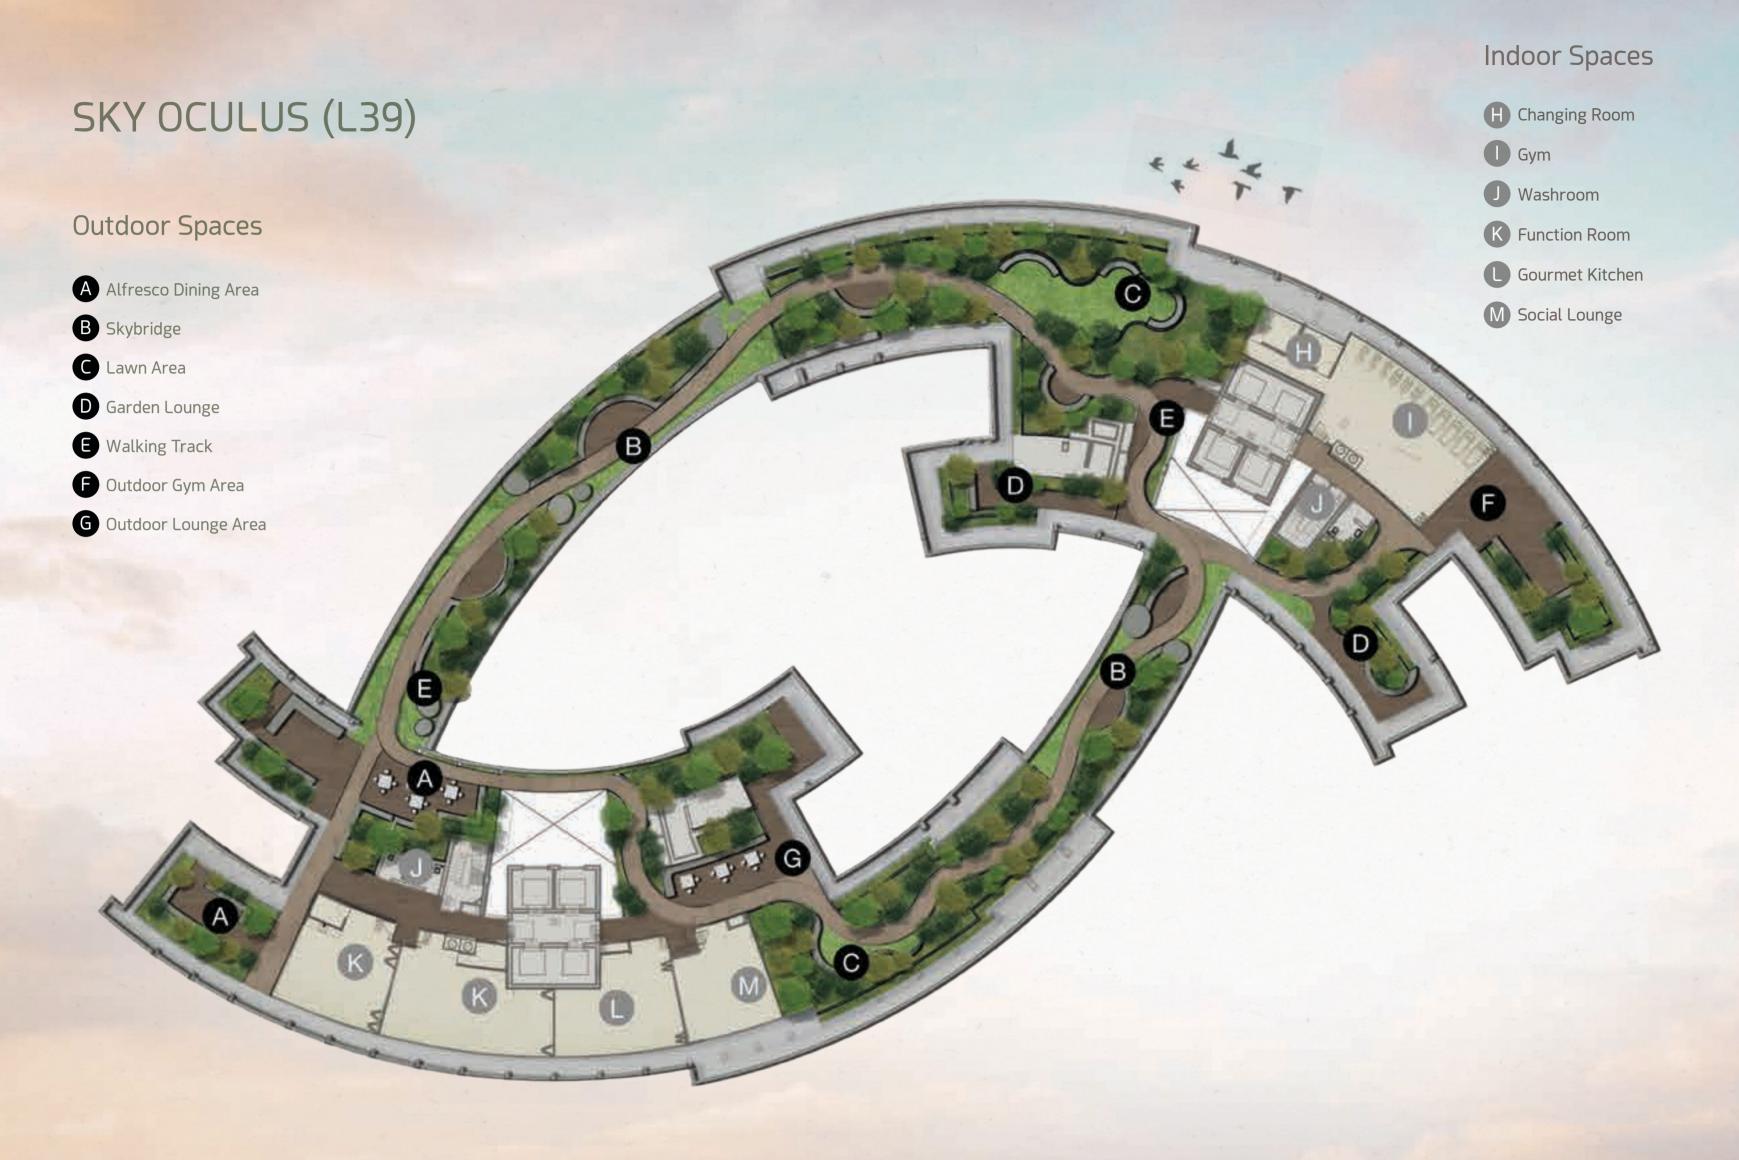

#### Legend

Type A – STUDIO

Type B – 1 BEDROOM

Type C – 2 BEDROOM

Type D – 3 BEDROOM

Type E – 4 BEDROOM

Type F – PENTHOUSE

| Store<br>Unit N | y/<br>No. | 1          | 2        | 3    | 4    | 5        | 6       | 7    | 8    | 9    | 10   | 11   |
|-----------------|-----------|------------|----------|------|------|----------|---------|------|------|------|------|------|
| 3               | 39        | SKY OCULUS |          |      |      |          |         |      |      |      |      |      |
| 3               | 38        | 38         | F4       |      |      | F3       |         |      |      |      |      |      |
| 3               | 37        | D1-c       | A1-b (m) | A1-b | С1-с | C1-c (m) | C2-c    | D2-c | D3-c | B1-b | B2-b | СЗ-с |
| 3               | 36        | D1-b       | A1-b (m) | A1-b | C1-b | C1-b (m) | C2-b    | D2-b | D3-b | B1-b | B2-b | C3-b |
| 3               | 35        | D1-a       | A1-a (m) | А1-а | С1-а | C1-a (m) | C2-a    | D2-a | D3-a | В1-а | B2-a | СЗ-а |
| 3               | 34        | D1-b       | A1-b (m) | A1-b | C1-b | C1-b (m) | C2-b    | D2-b | D3-b | B1-b | B2-b | C3-b |
| 3               | 33        | D1-c       | A1-b (m) | A1-b | С1-с | C1-c (m) | C2-c    | D2-c | D3-c | B1-b | B2-b | СЗ-с |
| 3               | 32        | D1-b       | A1-b (m) | A1-b | C1-b | C1-b (m) | C2-b    | D2-b | D3-b | B1-b | B2-b | C3-b |
| 3               | 31        | D1-a       | A1-a (m) | А1-а | С1-а | C1-a (m) | C2-a    | D2-a | D3-a | В1-а | B2-a | С3-а |
| 3               | 30        | D1-b       | A1-b (m) | A1-b | C1-b | C1-b (m) | C2-b    | D2-b | D3-b | B1-b | B2-b | C3-b |
| 2               | 29        | D1-c       | A1-b (m) | A1-b | C1-c | C1-c (m) | C2-c    | D2-c | D3-c | B1-b | B2-b | C3-c |
| 2               | 28        | D1-b       | A1-b (m) | A1-b | C1-b | C1-b (m) | C2-b    | D2-b | D3-b | B1-b | B2-b | C3-b |
| 2               | 27        | D1-a       | A1-a (m) | A1-a | С1-а | C1-a (m) | C2-a    | D2-a | D3-a | В1-а | B2-a | СЗ-а |
| 2               | 26        | D1-b       | A1-b (m) | A1-b | C1-b | C1-b (m) | C2-b    | D2-b | D3-b | B1-b | B2-b | C3-b |
| 2               | 25        | D1-c       | A1-b (m) | A1-b | C1-c | C1-c (m) | C2-c    | D2-c | D3-c | B1-b | B2-b | C3-c |
| 2               | 24        | D1-b       | A1-b (m) | A1-b | C1-b | C1-b (m) | C2-b    | D2-b | D3-b | B1-b | B2-b | C3-b |
| 2               | 23        | D1-a       | A1-a (m) | А1-а | С1-а | C1-a (m) | C2-a    | D2-a | D3-a | В1-а | B2-a | C3-a |
| 2               | 22        | D1-b       | A1-b (m) | A1-b | C1-b | C1-b (m) | C2-b    | D2-b | D3-b | B1-b | B2-b | C3-b |
| 2               | 21        | D1-c       | A1-b (m) | A1-b | С1-с | C1-c (m) | C2-c    | D2-c | D3-c | B1-b | B2-b | C3-c |
| 2               | 20        | D1-b       | A1-b (m) | A1-b | C1-b | C1-b (m) | C2-b    | D2-b | D3-b | B1-b | B2-b | C3-b |
| = 1             | 19        | D1-a       | A1-a (m) | А1-а | С1-а | C1-a (m) | C2-a    | D2-a | D3-a | В1-а | B2-a | СЗ-а |
|                 |           |            |          |      |      |          |         |      |      |      |      | No.  |
|                 |           |            |          |      |      | SOCI     | AL TERF | RACE |      |      |      |      |
|                 |           |            |          |      |      |          |         |      |      |      |      |      |
|                 | 18        |            |          |      |      |          |         |      |      |      |      |      |
|                 | 17        | D1-b       | A1-b (m) | A1-b | C1-b | C1-b (m) | C2-b    | D2-b | D3-b | B1-b | B2-b | C3-b |
|                 | 16        | D1-c       | A1-b (m) | A1-b | C1-c | C1-c (m) | C2-c    | D2-c | D3-c | B1-b | B2-b | C3-c |
|                 | 15        | D1-b       | A1-b (m) | A1-b | C1-b | C1-b (m) | C2-b    | D2-b | D3-b | B1-b | B2-b | C3-b |
|                 | 14        | D1-a       | A1-a (m) | A1-a | C1-a | C1-a (m) | C2-a    | D2-a | D3-a | B1-a | B2-a | C3-a |
|                 | 13        | D1-b       | A1-b (m) | A1-b | C1-b | C1-b (m) | C2-b    | D2-b | D3-b | B1-b | B2-b | C3-b |
|                 | 12        | D1-c       | A1-b (m) | A1-b | C1-c | C1-c (m) | C2-c    | D2-c | D3-c | B1-b | B2-b | C3-c |
|                 | 11        | D1-b       | A1-b (m) | A1-b | C1-b | C1-b (m) | C2-b    | D2-b | D3-b | B1-b | B2-b | C3-b |
|                 | 10        | D1-a       | A1-a (m) | A1-a | C1-a | C1-a (m) | C2-a    | D2-a | D3-a | B1-a | B2-a | C3-a |
|                 | 9         | D1-b       | A1-b (m) | A1-b | C1-b | C1-b (m) | C2-b    | D2-b | D3-b | B1-b | B2-b | C3-b |
|                 | 8         | D1-c       | A1-b (m) | A1-b | C1-c | C1-c (m) | C2-c    | D2-c | D3-c | B1-b | B2-b | C3-c |
|                 | 7         | D1-b       | A1-b (m) | A1-b | C1-b | C1-b (m) | C2-b    | D2-b | D3-b | B1-b | B2-b | C3-b |
|                 | 6         | D1-a       | A1-a (m) | A1-a | C1-a | C1-a (m) | C2-a    | D2-a | D3-a | B1-a | B2-a | C3-a |
|                 | 5         | D1-b       | A1-b (m) | A1-b | C1-b | C1-b (m) | C2-b    | D2-b | D3-b | B1-b | B2-b | C3-b |
|                 | 4         | D1-c       | A1-b (m) | A1-b | C1-c | C1-c (m) | C2-c    | D2-c | D3-c | B1-b | B2-b | C3-c |
|                 | 3         | D1-b       | A1-b (m) | A1-b | C1-b | C1-b (m) | C2-b    | D2-b | D3-b | B1-b | B2-b | C3-b |
|                 | 2         | D1-a       | A1-a (m) | A1-a | CT-a | C1-a (m) | C2-a    | D2-a | D3-a | B1-a | B2-a | СЗ-а |