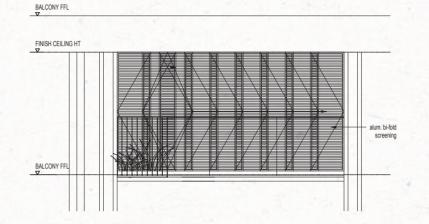

# APPROVED BALCONY SCREEN ANNEXURE

TYPICAL ELEVATION OF BALCONY WITH SCREEN

TYPICAL ELEVATION – BALCONY SCREEN

## LEGEND :

Wall not allowed to be hacked or altered (Including by wall of drilling)

TYPICAL PLAN WITH BALCONY SCREEN

#### Note:

- The balcony shall not be enclosed unless with the approved balcony screen
- The proposed balcony screens allow for natural ventilation within the balcony at all times.
   The installation and cost of the screen shall be borne by the Purchaser.