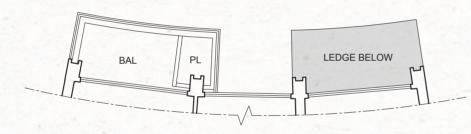

# APPROVED BALCONY SCREEN ANNEXURE

TYPICAL ELEVATION OF BALCONY WITH SCREEN

TYPICAL ELEVATION – BALCONY SCREEN

## LEGEND :

Wall not allowed to be hacked or altered (Including by wall of drilling)

TYPICAL PLAN WITH BALCONY SCREEN

#### Note:

- The balcony shall not be enclosed unless with the approved balcony screen
- The proposed balcony screens allow for natural ventilation within the balcony at all times.
   The installation and cost of the screen shall be borne by the Purchaser.