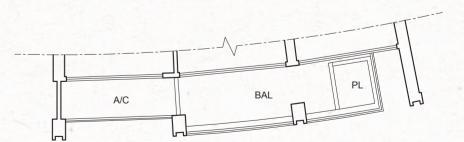

# APPROVED BALCONY SCREEN ANNEXURE

TYPICAL ELEVATION OF BALCONY WITH SCREEN

TYPICAL ELEVATION – BALCONY SCREEN

## LEGEND :

Wall not allowed to be hacked or altered (Including by wall of drilling)

TYPICAL PLAN WITH BALCONY SCREEN

#### Note:

- The balcony shall not be enclosed unless with the approved balcony screen
- The proposed balcony screens allow for natural ventilation within the balcony at all times.
   The installation and cost of the screen shall be borne by the Purchaser.