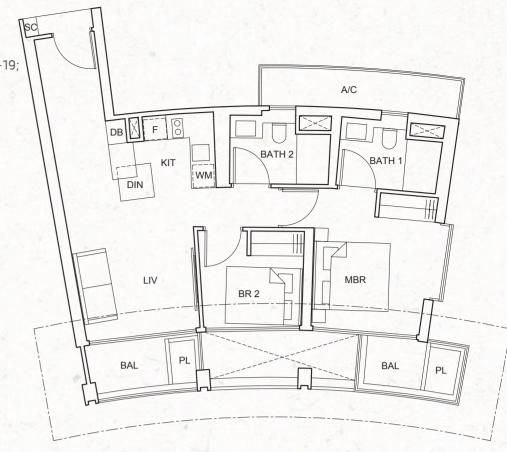

TYPE D1-c 102 sq m / 1,098 sq ft

#04-01; #08-01; #12-01; #16-01; #21-01; #25-01; #29-01; #33-01; #37-01;

#04-12; #08-12; #12-12; #17-12; #21-12; #25-12; #29-12; #33-12; #37-12

BATH 1 BATH 2 UTILITY DIN LIV MBR BR 3 BR 2 LEDGE BELOW