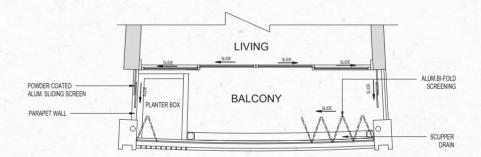

# APPROVED BALCONY SCREEN ANNEXURE

TYPICAL ELEVATION OF BALCONY WITH SCREEN

TYPICAL ELEVATION – BALCONY SCREEN

## LEGEND :

Wall not allowed to be hacked or altered (Including by wall of drilling)

TYPICAL PLAN WITH BALCONY SCREEN

#### Note:

- The balcony shall not be enclosed unless with the approved balcony screen
- The proposed balcony screens allow for natural ventilation within the balcony at all times.
   The installation and cost of the screen shall be borne by the Purchaser.