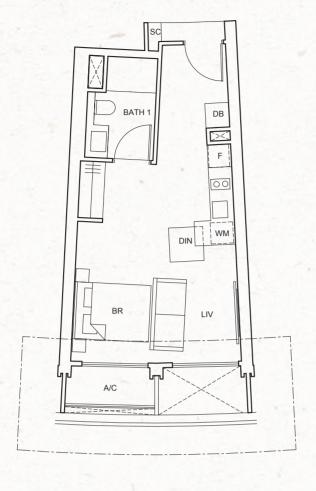

TYPE A1-a 40 sq m / 431 sq ft

#02-03; #06-03; #10-03; #14-03; #19-03; #23-03; #27-03; #31-03; #35-03;

#02-14; #06-14; #10-14; #15-14; #19-14; #23-14; #27-14; #31-14; #35-14

### TYPE A1-b 40 sq m / 431 sq ft

#03-03; #04-03; #05-03; #07-03; #08-03; #09-03; #11-03; #12-03; #13-03; #15-03; #16-03; #17-03; #20-03; #21-03; #22-03; #24-03; #25-03; #26-03; #28-03; #29-03; #30-03; #32-03; #33-03; #34-03; #36-03; #37-03;

#03-14; #04-14; #05-14; #07-14; #08-14; #09-14; #11-14; #12-14; #13-14; #16-14; #17-14; #18-14; #20-14; #21-14; #22-14; #24-14; #25-14; #26-14; #28-14; #29-14; #30-14; #32-14; #33-14; #34-14; #36-14; #37-14;