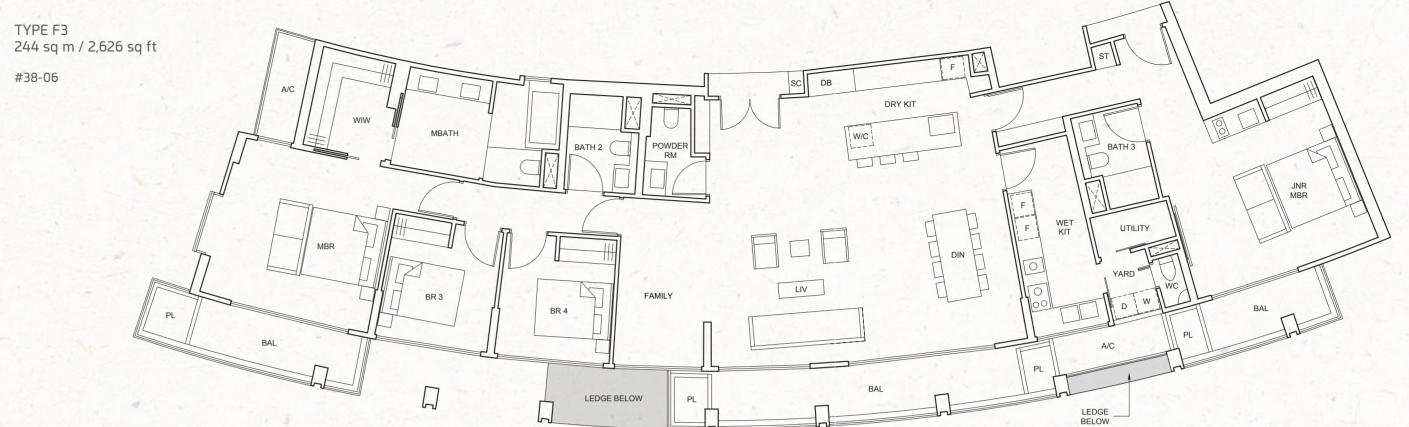

#26-18; #28-18; #30-18; #32-18; #34-18; #36-18



TYPE E1-c 133 sq m / 1,432 sq ft

#04-18; #08-18; #12-18; #17-18; #21-18; #25-18: #29-18: #33-18: #37-18





PENTHOUSE PLANS

## PENTHOUSE

TYPE F1 250 sq m / 2,691 sq ft #38-18



TYPE F2 259 sq m / 2,788 sq ft #38-13



All floor areas indicated are inclusive of AC ledge, planters and balcony where applicable. The plans are subject to change as may be approved by the relevant authorities. All floor plans are approximate measurements only and subject to government re-survey. The balcony shall not be enclosed unless with the approved balcony screen. The installation and cost of the balcony screen shall be borne by the purchaser. For an illustration of the approved balcony screen, please refer to the diagram annexed hereto as "Annexure".





TYPE F4 258 sq m / 2,777 sq ft #38-02



# APPROVED BALCONY SCREEN ANNEXURE





TYPICAL ELEVATION OF BALCONY WITH SCREEN

TYPICAL ELEVATION – BALCONY SCREEN



## LEGEND :

Wall not allowed to be hacked or altered (Including by wall of drilling)



TYPICAL PLAN WITH BALCONY SCREEN

#### Note:

- The balcony shall not be enclosed unless with the approved balcony screen
- The proposed balcony screens allow for natural ventilation within the balcony at all times.
   The installation and cost of the screen shall be borne by the Purchaser.







DEVELOPER: ARECA INVESTMENT PTE. LTD (199500924C) • DEVELOPER'S LICENCE NO.: C1313 • LOCATION: LOT(S) 00189L, TS 22, AT PEARL BANK / OUTRAM ROAD • TENURE: 99 YEARS WEF 1 MARCH 2019 • EXPECTED DATE OF VACANT POSSESSION: 31 DECEMBER 2023 • EXPECTED