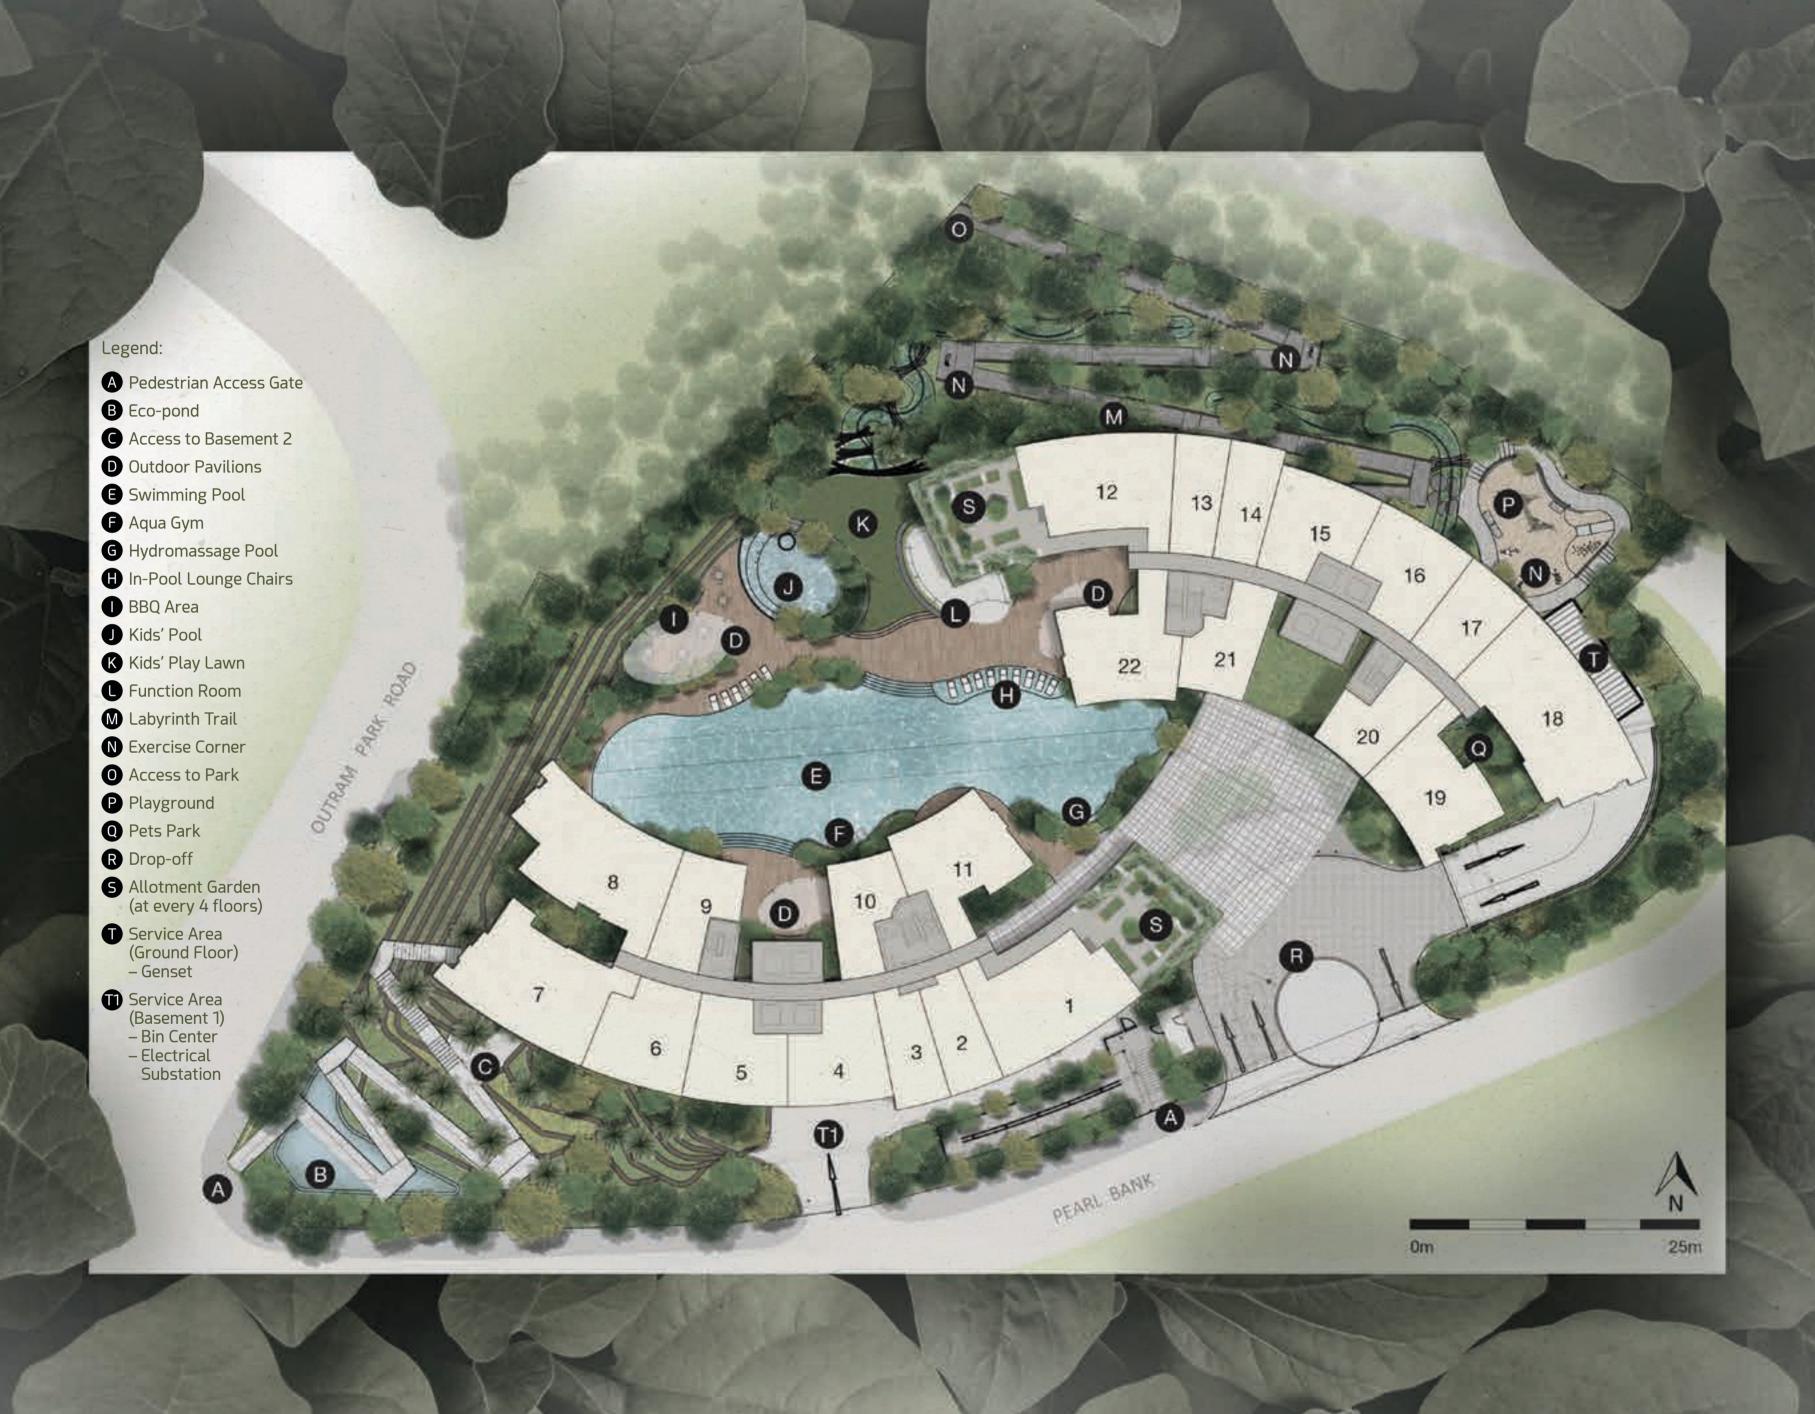

l Bank





There are places we seek.





That make us feel whole again.





Places of respite, regeneration and renewal.





This is the place that provides.



This is where Hygge Comes home in the tropics.





Where the grounds are designed to Soothe the senses.





Where the lapping Water refreshes.





Where the paths lead to reflective nooks that are havens

For meditation and reflection.



Open yourself to new views and New Experiences.





Put down roots where we Plant a community.

Relish the pleasure of seeing your garden grow.







And when you turn your gaze to the views,
You are happy to have chosen this place.





For even inside, you can move in with zero stress, because zero renovation Makes room for everything.



Where spaces and surfaces Comfort you.











## PRIVÉ TERRACE L14



Om 25m





### UNIT DISTRIBUTION

#### Legend

Type A – STUDIO

Type B – 1 BEDROOM

Type C – 2 BEDROOM

Type D – 3 BEDROOM

Type E – 4 BEDROOM

Type F – PENTHOUSE

| Store<br>Unit N | y/<br>No. | 1          | 2        | 3    | 4    | 5        | 6       | 7    | 8    | 9    | 10   | 11   |
|-----------------|-----------|------------|----------|------|------|----------|---------|------|------|------|------|------|
| 3               | 39        | SKY OCULUS |          |      |      |          |         |      |      |      |      |      |
| 3               | 38        | 38         | F4       |      |      | F3       |         |      |      |      |      |      |
| 3               | 37        | D1-c       | A1-b (m) | A1-b | С1-с | C1-c (m) | C2-c    | D2-c | D3-c |