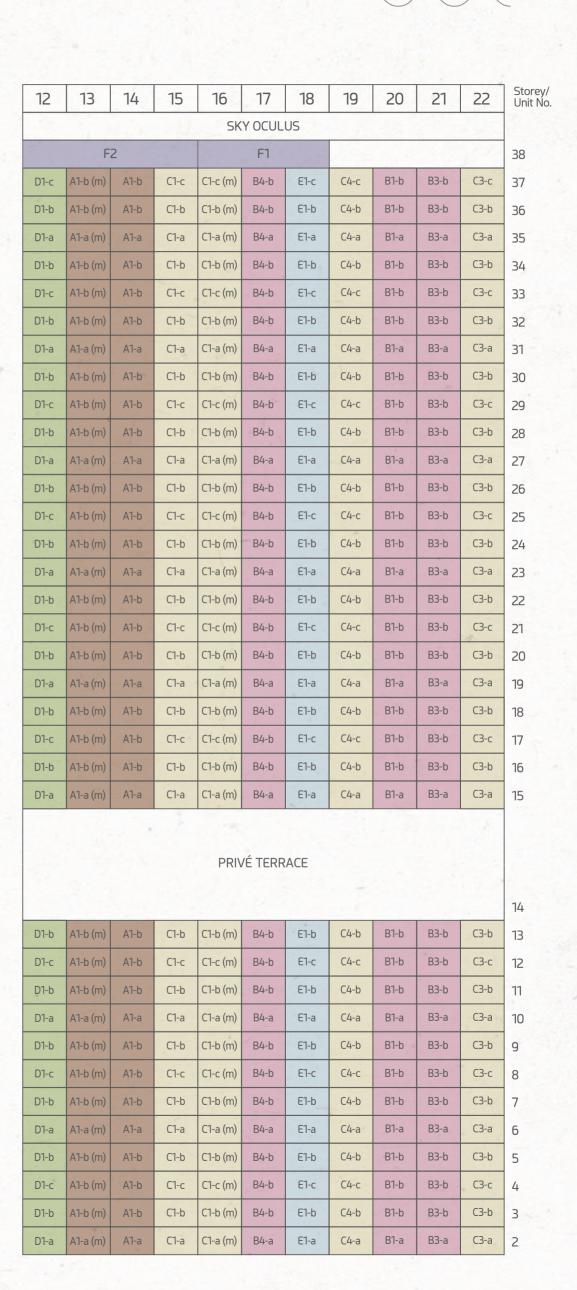

#### Legend

Type A – STUDIO

Type B – 1 BEDROOM

Type C – 2 BEDROOM

Type D – 3 BEDROOM

Type E – 4 BEDROOM

Type F – PENTHOUSE

| Store<br>Unit N | y/<br>No. | 1          | 2        | 3    | 4    | 5        | 6       | 7    | 8    | 9    | 10   | 11   |
|-----------------|-----------|------------|----------|------|------|----------|---------|------|------|------|------|------|
| 3               | 39        | SKY OCULUS |          |      |      |          |         |      |      |      |      |      |
| 3               | 38        | 38         | F4       |      |      | F3       |         |      |      |      |      |      |
| 3               | 37        | D1-c       | A1-b (m) | A1-b | С1-с | C1-c (m) | C2-c    | D2-c | D3-c | B1-b | B2-b | СЗ-с |
| 3               | 36        | D1-b       | A1-b (m) | A1-b | C1-b | C1-b (m) | C2-b    | D2-b | D3-b | B1-b | B2-b | C3-b |
| 3               | 35        | D1-a       | A1-a (m) | А1-а | С1-а | C1-a (m) | C2-a    | D2-a | D3-a | В1-а | B2-a | СЗ-а |
| 3               | 34        | D1-b       | A1-b (m) | A1-b | C1-b | C1-b (m) | C2-b    | D2-b | D3-b | B1-b | B2-b | C3-b |
| 3               | 33        | D1-c       | A1-b (m) | A1-b | С1-с | C1-c (m) | C2-c    | D2-c | D3-c | B1-b | B2-b | СЗ-с |
| 3               | 32        | D1-b       | A1-b (m) | A1-b | C1-b | C1-b (m) | C2-b    | D2-b | D3-b | B1-b | B2-b | C3-b |
| 3               | 31        | D1-a       | A1-a (m) | А1-а | С1-а | C1-a (m) | C2-a    | D2-a | D3-a | В1-а | B2-a | С3-а |
| 3               | 30        | D1-b       | A1-b (m) | A1-b | C1-b | C1-b (m) | C2-b    | D2-b | D3-b | B1-b | B2-b | C3-b |
| 2               | 29        | D1-c       | A1-b (m) | A1-b | C1-c | C1-c (m) | C2-c    | D2-c | D3-c | B1-b | B2-b | C3-c |
| 2               | 28        | D1-b       | A1-b (m) | A1-b | C1-b | C1-b (m) | C2-b    | D2-b | D3-b | B1-b | B2-b | C3-b |
| 2               | 27        | D1-a       | A1-a (m) | A1-a | С1-а | C1-a (m) | C2-a    | D2-a | D3-a | В1-а | B2-a | СЗ-а |
| 2               | 26        | D1-b       | A1-b (m) | A1-b | C1-b | C1-b (m) | C2-b    | D2-b | D3-b | B1-b | B2-b | C3-b |
| 2               | 25        | D1-c       | A1-b (m) | A1-b | C1-c | C1-c (m) | C2-c    | D2-c | D3-c | B1-b | B2-b | C3-c |
| 2               | 24        | D1-b       | A1-b (m) | A1-b | C1-b | C1-b (m) | C2-b    | D2-b | D3-b | B1-b | B2-b | C3-b |
| 2               | 23        | D1-a       | A1-a (m) | А1-а | С1-а | C1-a (m) | C2-a    | D2-a | D3-a | В1-а | B2-a | C3-a |
| 2               | 22        | D1-b       | A1-b (m) | A1-b | C1-b | C1-b (m) | C2-b    | D2-b | D3-b | B1-b | B2-b | C3-b |
| 2               | 21        | D1-c       | A1-b (m) | A1-b | С1-с | C1-c (m) | C2-c    | D2-c | D3-c | B1-b | B2-b | C3-c |
| 2               | 20        | D1-b       | A1-b (m) | A1-b | C1-b | C1-b (m) | C2-b    | D2-b | D3-b | B1-b | B2-b | C3-b |
| = 1             | 19        | D1-a       | A1-a (m) | А1-а | С1-а | C1-a (m) | C2-a    | D2-a | D3-a | В1-а | B2-a | СЗ-а |
|                 |           |            |          |      |      |          |         |      |      |      |      | No.  |
|                 |           |            |          |      |      | SOCI     | AL TERF | RACE |      |      |      |      |
|                 |           |            |          |      |      |          |         |      |      |      |      |      |
|                 | 18        |            |          |      |      |          |         |      |      |      |      |      |
|                 | 17        | D1-b       | A1-b (m) | A1-b | C1-b | C1-b (m) | C2-b    | D2-b | D3-b | B1-b | B2-b | C3-b |
|                 | 16        | D1-c       | A1-b (m) | A1-b | C1-c | C1-c (m) | C2-c    | D2-c | D3-c | B1-b | B2-b | C3-c |
|                 | 15        | D1-b       | A1-b (m) | A1-b | C1-b | C1-b (m) | C2-b    | D2-b | D3-b | B1-b | B2-b | C3-b |
|                 | 14        | D1-a       | A1-a (m) | A1-a | C1-a | C1-a (m) | C2-a    | D2-a | D3-a | B1-a | B2-a | C3-a |
|                 | 13        | D1-b       | A1-b (m) | A1-b | C1-b | C1-b (m) | C2-b    | D2-b | D3-b | B1-b | B2-b | C3-b |
|                 | 12        | D1-c       | A1-b (m) | A1-b | C1-c | C1-c (m) | C2-c    | D2-c | D3-c | B1-b | B2-b | C3-c |
|                 | 11        | D1-b       | A1-b (m) | A1-b | C1-b | C1-b (m) | C2-b    | D2-b | D3-b | B1-b | B2-b | C3-b |
|                 | 10        | D1-a       | A1-a (m) | A1-a | C1-a | C1-a (m) | C2-a    | D2-a | D3-a | B1-a | B2-a | C3-a |
|                 | 9         | D1-b       | A1-b (m) | A1-b | C1-b | C1-b (m) | C2-b    | D2-b | D3-b | B1-b | B2-b | C3-b |
|                 | 8         | D1-c       | A1-b (m) | A1-b | C1-c | C1-c (m) | C2-c    | D2-c | D3-c | B1-b | B2-b | C3-c |
|                 | 7         | D1-b       | A1-b (m) | A1-b | C1-b | C1-b (m) | C2-b    | D2-b | D3-b | B1-b | B2-b | C3-b |
|                 | 6         | D1-a       | A1-a (m) | A1-a | C1-a | C1-a (m) | C2-a    | D2-a | D3-a | B1-a | B2-a | C3-a |
|                 | 5         | D1-b       | A1-b (m) | A1-b | C1-b | C1-b (m) | C2-b    | D2-b | D3-b | B1-b | B2-b | C3-b |
|                 | 4         | D1-c       | A1-b (m) | A1-b | C1-c | C1-c (m) | C2-c    | D2-c | D3-c | B1-b | B2-b | C3-c |
|                 | 3         | D1-b       | A1-b (m) | A1-b | C1-b | C1-b (m) | C2-b    | D2-b | D3-b | B1-b | B2-b | C3-b |
|                 | 2         | D1-a       | A1-a (m) | A1-a | CT-a | C1-a (m) | C2-a    | D2-a | D3-a | B1-a | B2-a | СЗ-а |