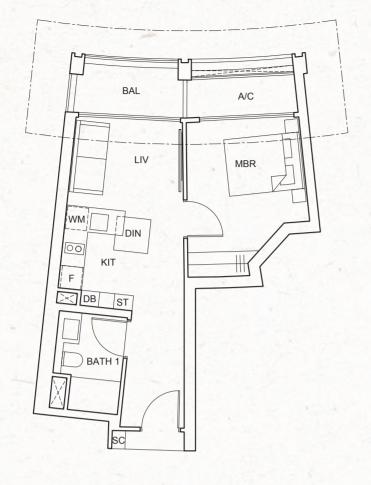

TYPE A1-a 40 sq m / 431 sq ft

#02-03; #06-03; #10-03; #14-03; #19-03; #23-03; #27-03; #31-03; #35-03;

#02-14; #06-14; #10-14; #15-14; #19-14; #23-14; #27-14; #31-14; #35-14

### TYPE A1-b 40 sq m / 431 sq ft

#03-03; #04-03; #05-03; #07-03; #08-03; #09-03; #11-03; #12-03; #13-03; #15-03; #16-03; #17-03; #20-03; #21-03; #22-03; #24-03; #25-03; #26-03; #28-03; #29-03; #30-03; #32-03; #33-03; #34-03; #36-03; #37-03;

#03-14; #04-14; #05-14; #07-14; #08-14; #09-14; #11-14; #12-14; #13-14; #16-14; #17-14; #18-14; #20-14; #21-14; #22-14; #24-14; #25-14; #26-14; #28-14; #29-14; #30-14; #32-14; #33-14; #34-14; #36-14; #37-14;