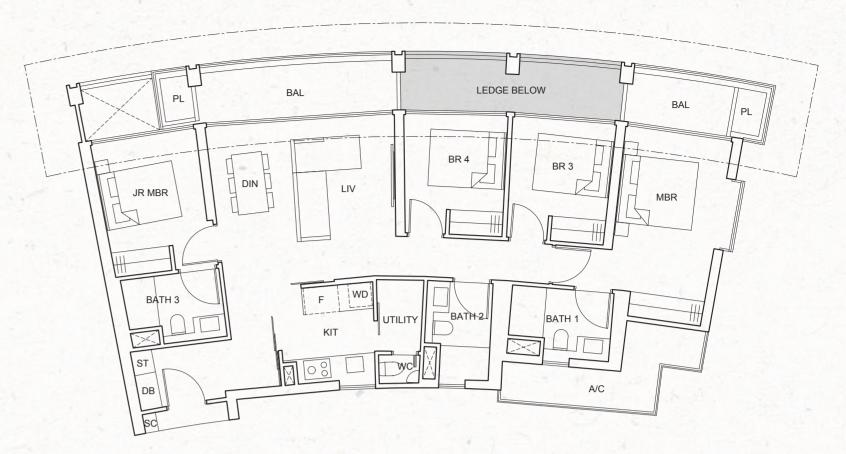

3-BEDROOM 4-BEDROOM

#03-08; #05-08; #07-08; #09-08; #11-08; #13-08; #15-08; #17-08; #20-08; #22-08; #24-08; #26-08; #28-08; #30-08; #32-08; #34-08; #36-08

#23-08; #27-08; #31-08; #35-08

All floor areas indicated are inclusive of AC ledge, planters and balcony where applicable. The plans are subject to change as may be approved by the relevant authorities. All floor plans are approximate measurements only and subject to government re-survey. The balcony shall not be enclosed unless with the approved balcony screen. The installation and cost of the balcony screen shall be borne by the purchaser. For an illustration of the approved balcony screen, please refer to the diagram annexed hereto as "Annexure".