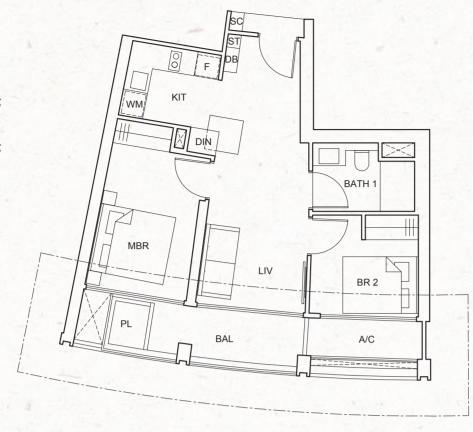

All floor areas indicated are inclusive of AC ledge, planters and balcony where applicable. The plans are subject to change as may be approved by the relevant authorities. All floor plans are approximate measurements only and subject to government re-survey. The balcony shall not be enclosed unless with the approved balcony screen. The installation and cost of the balcony screen shall be borne by the purchaser. For an illustration of the approved balcony screen, please refer to the diagram annexed hereto as "Annexure".

#### TYPE C1-c 65 sq m / 700 sq ft

#04-04; #08-04; #12-04; #16-04; #21-04; #25-04; #29-04; #33-04; #37-04;

#04-15; #08-15; #12-15; #17-15; #21-15; #25-15; #29-15; #33-15; #37-15;

All floor areas indicated are inclusive of AC ledge, planters and balcony where applicable. The plans are subject to change as may be approved by the relevant authorities. All floor plans are approximate measurements only and subject to government re-survey. The balcony shall not be enclosed unless with the approved balcony screen. The installation and cost of the balcony screen shall be borne by the purchaser. For an illustration of the approved balcony screen, please refer to the diagram annexed hereto as "Annexure".